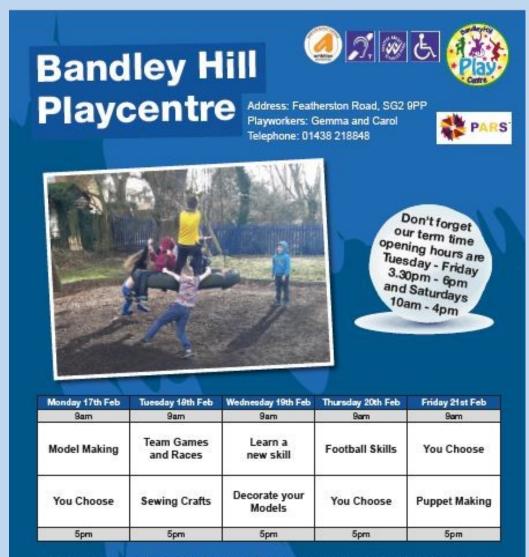

## **Premier Sport presents:** Brand new holiday clubs starting this Half Term

Featherstone Wood Newsletter Fríday 7th February 2020

The programmed activities are for Stevenage children aged 5 to 14 years only; and were devised from ideas suggested by the children and young people who attend our Playcentres. Programmed activities start at 10am and 2pm. Please remember these activities are a guideline only and may change to be flexible in accommodating your suggestions. We always provide ongoing free choice, child centred activities throughout the holiday.

In exceptional circumstances or severe weather the playcentre opening times may be subject to change at short notice, please check the outdoor notice board for details or contact the Play Service 01438 242389 or Stevenage Borough Council website. If the weather deteriorates parents should be aware that the playcentres are not a childcare facility and they may be required to collect their child at any point during the session.

Please ask Playstaff for more information or visit the Stevenage Borough Council website www.stevenage.gov.uk Featherstone Wood Calendar Fríday 7th February 2020

| February                    |              |                                         |                                                    |     |
|-----------------------------|--------------|-----------------------------------------|----------------------------------------------------|-----|
| Mon                         | Tues         | Wed                                     | Thurs                                              | Fri |
| 10                          | 11           | 12<br>Swimming<br>Yrs 5 & 3             | 13<br>Sports Hall Ath-<br>letics (some of yr<br>5) | 14  |
| Music club<br>KS2Gymnastics | KS2Dodgeball | KS1Multisports                          | KS2Multisports                                     |     |
| 17                          |              | F TEF                                   |                                                    | 21  |
| 24                          | 25           | 26                                      | 27                                                 | 28  |
| Music club<br>KS2Gymnastics | KS2Dodgeball | Swimming<br>Yrs 5 & 3<br>KS1Multisports | KS2Multisports                                     |     |
| March                       |              |                                         |                                                    |     |
| 2                           | 3            | 4<br>Swimming<br>Yrs 5 & 3              | 5                                                  | 6   |
| Music club<br>KS2Gymnastics | KS2Dodgeball | KS1Multisports                          | KS2Multisports                                     |     |