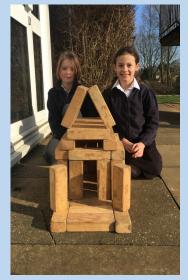

With the changeable weather that we have at the moment please can you make sure your child has the appropriate '**named'** coats, gloves, hats etc. Thank you

Zara and Megan in Year 5 found an alternative use for the Jenga blocks at lunchtime and used them to make a temple. We think it was a great idea and a great use of their imagination