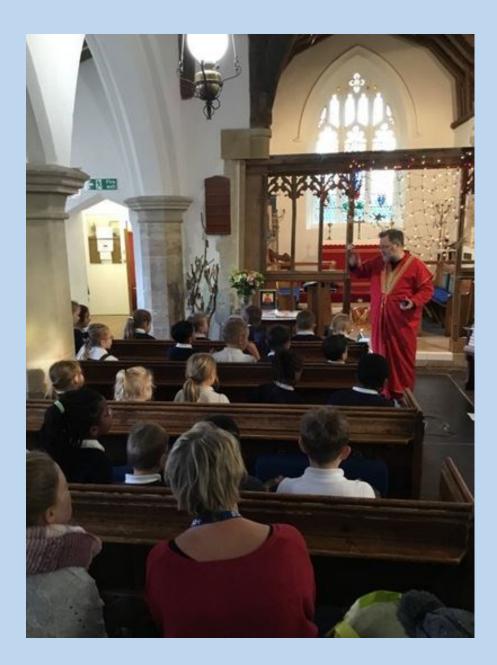

# Featherstone Wood Newsletter Fríday 22nd November 2019

Well done to Year 2 who visited St Mary's Church Shephall for the Christmas Journey. They were congratulated on their manners and behaviour. They were approached by a member of the public who said "what beautifully behaved children, they are melting my heart"