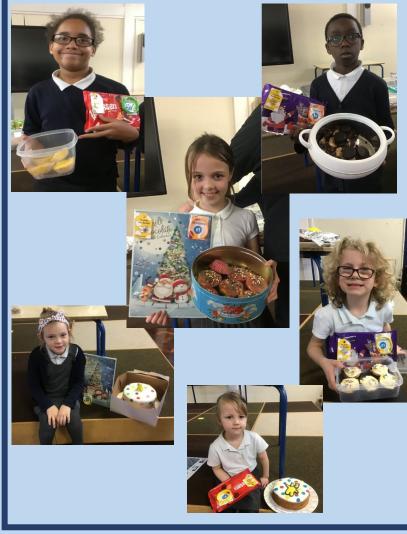

#### Dear Parent and Carers,

Thank you to everyone who took part and bought cakes last Friday—we raised a fantastic £219 for Children in Need.

Congratulation to all our cake winners and runners up:

Year 6 winner was Derise with runners up Billy and Sophie P Year 5 winner was Alvin with runners up Ryan, Alex and Shaheeda

Year 4 winner was Bella with runners up Summer, Constantina and Nicholas

Year 3 winner was Neo with runners up Logan and Prisha Year 2 winner was Kayleigh with runners up Joseph, Omar and Kaci

Year 1 winner was Ruby with runners up Harry P and Oscar Early years winner was Leah with runners up Ellie, Darian and Neveah from Reception and Jack and Olivia from Nursery

Our staff winner was Mrs Bonner