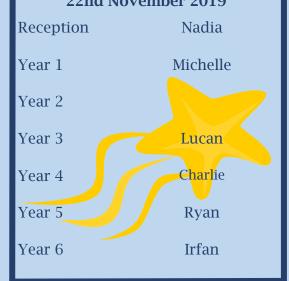

ríday 22nd November 2019



#### Dear Parent and Carers,

Thank you to everyone who took part and bought cakes last Friday—we raised a fantastic £219 for Children in Need.

Congratulation to all our cake winners and runners up:

Year 6 winner was Derise with runners up Billy and Sophie P Year 5 winner was Alvin with runners up Ryan, Alex and Shaheeda

Year 4 winner was Bella with runners up Summer, Constantina and Nicholas

Year 3 winner was Neo with runners up Logan and Prisha Year 2 winner was Kayleigh with runners up Joseph, Omar and Kaci

Year 1 winner was Ruby with runners up Harry P and Oscar Early years winner was Leah with runners up Ellie, Darian and Neveah from Reception and Jack and Olivia from Nursery

Our staff winner was Mrs Bonner



## Star Learners for 22nd November 2019



### Attendance

Congratulations to Nursery with 100% this week

Nursery applications for 2020 are now open. Our Nursery is open every morning and we also provide 30 hours+ provision for the term after your child turns 3 years old. Forms available from the office.

### **Breakfast Club**

Breakfast club is £3.00 a session and must be booked and paid for **in advance** via the Gateway app.

<u>Lunch</u> W/C 25th November will be week 1

Gentle reminder that dinners <u>must</u> be paid for in advance. This can be done via School Gateway

# Featherstone Wood Newsletter Fríday 22nd November 2019



Well done to Year 2 who visited St Mary's Church Shephall for the Christmas Journey. They were congratulated on their manners and behaviour. They were approached by a member of the public who said