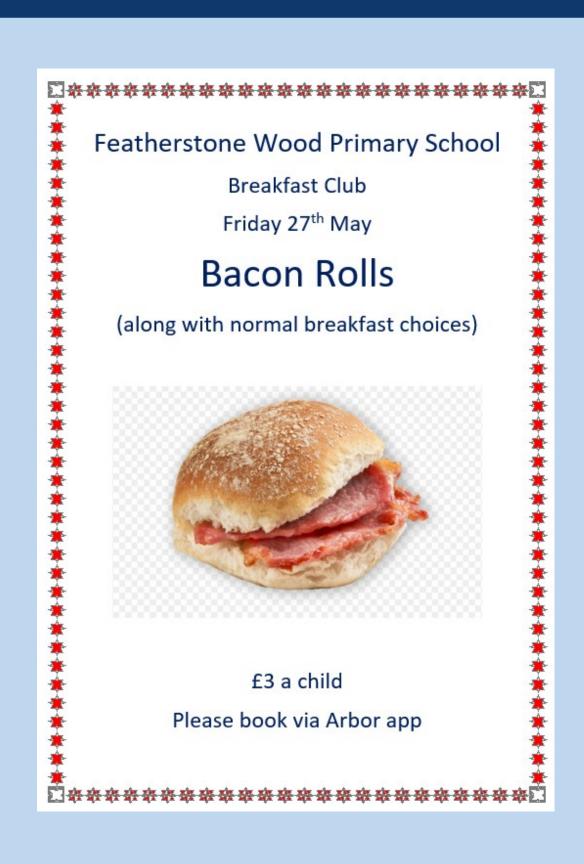

Next Friday, 27th May is our Queen's Platinum Jubilee Grandparents afternoon tea. Please let the office know if you would like to book a place

The school has now moved to Arbor and every parent/guardian should have received an email with information on how to log in. Please check your junk/spam folder if you have not received it.

This replaces School-comms for payments for dinner money and breakfast club (Swimming and clubs will be on this app after September).

Please can you login as we will be communicating with you and receiving messages from you via this app from now on – please do not use Schoolcomms to send messages to us.