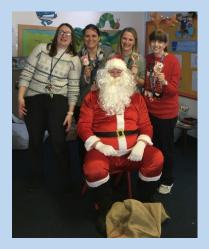

Its's been a busy week with the run up to Christmas. Early Years have had their Nativity play, Christmas Dinner and finished with a visit from Father Christmas