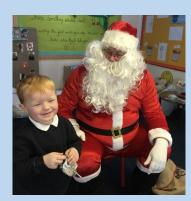

Its's been a busy week with the run up to Christmas. Early Years have had their Nativity play, Christmas Dinner and finished with a visit from Father Christmas